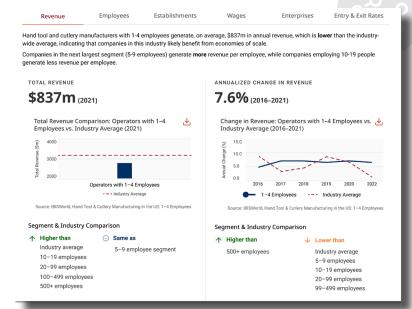

## Performance & Productivity Benchmarking

**Performance benchmarking** across the different operatorsize segments that breaks down a segment's performance in revenue, employees, establishments, wages, enterprises and entry & exit rates

**Productivity benchmarking** across the different industry operator-size segments that breaks down a segment's revenue per employee, wages as a share of revenue, employees per establishments, revenue per dollar of wages, average wages, expansion and contraction rates