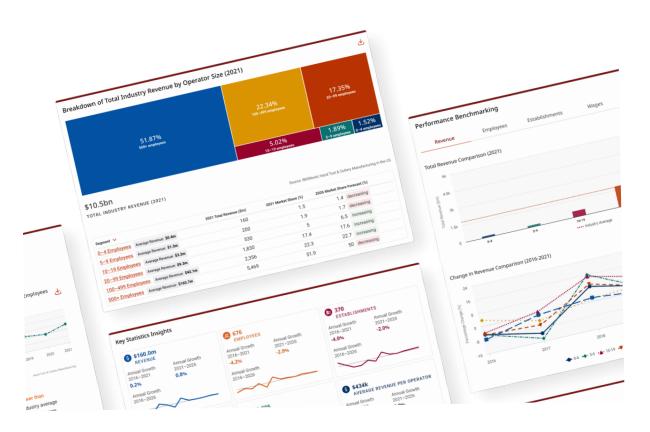

## Granular Data & Insights You Need

- Revenue, employees, establishments, wages and other key statistics trends
- Multiple years' worth of historical data plus a 5-year forecast
- A breakdown of how much revenue each operator-size segment makes up of the total industry size

## Performance & Productivity Benchmarking

**Performance benchmarking** across the different operatorsize segments that breaks down a segment's performance in revenue, employees, establishments, wages, enterprises and entry & exit rates

**Productivity benchmarking** across the different industry operator-size segments that breaks down a segment's revenue per employee, wages as a share of revenue, employees per establishments, revenue per dollar of wages, average wages, expansion and contraction rates