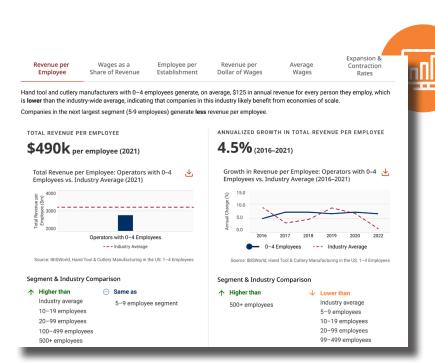

**Productivity benchmarking** across the different industry operator-size segments that breaks down a segment's revenue per employee, wages as a share of revenue, employees per establishments, revenue per dollar of wages, average wages, expansion and contraction rates