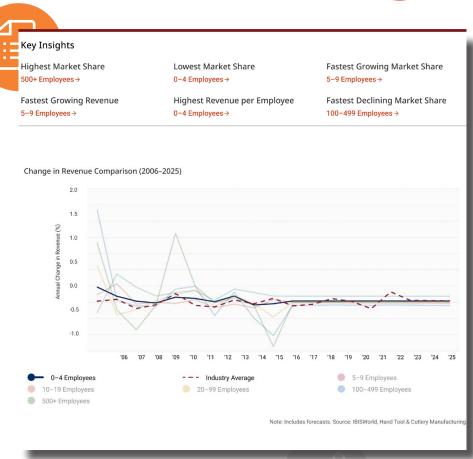

## Performance & Productivity Benchmarking

**Performance benchmarking** across the different operatorsize segments that breaks down a segment's performance in revenue, employees, establishments, wages, enterprises and entry & exit rates

**Productivity benchmarking** across the different industry operator-size segments that breaks down a segment's revenue per employee, wages as a share of revenue, employees per establishments, revenue per dollar of wages, average wages, expansion and contraction rates