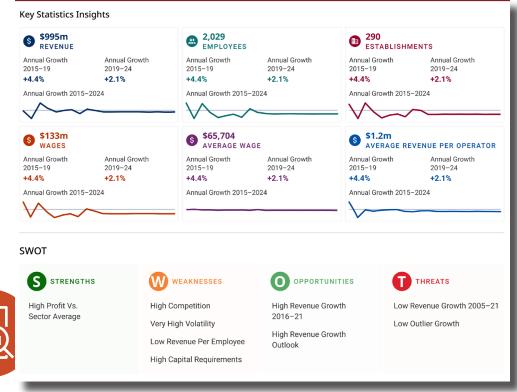

## Granular Data & Insights You Need

- Revenue, employees, establishments, wages and other key statistics trends
- Multiple years' worth of historical data plus a 5-year forecast
- A breakdown of how much revenue each operator-size segment makes up of the total industry size

Strengths, weaknesses, opportunities, threats (SWOT) faced by each industry operator-size segment